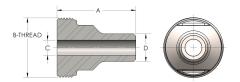

## DIMENSIONS

| Α        | 3.500          |
|----------|----------------|
| B-THREAD | 3.063" - 12UNS |
| c        | 1.31           |
| D        | 1.900          |