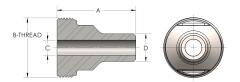

# DIMENSIONS

| A<br>B-THREAD | 3.500<br>3.063" - 12UNS |
|---------------|-------------------------|
| C             | 1.31                    |
| D             | 1.900                   |