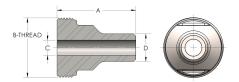

## DIMENSIONS

| A        | 3.880         |
|----------|---------------|
| B-THREAD | 3.750" - 12UN |
| c        | 1.63          |
| D        | 2.375         |