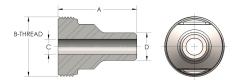

## DIMENSIONS

| Α        | 2.060          |
|----------|----------------|
| B-THREAD | 1.375" - 12UNF |
| c        | 0.34           |
| D        | 0.500          |

63T-2-M Male Tube Weld