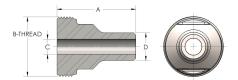

## DIMENSIONS

| Α        | 2.310         |
|----------|---------------|
| B-THREAD | 1.750" - 12UN |
| c        | 0.50          |
| D        | 0.750         |