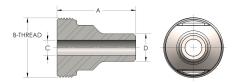

## DIMENSIONS

| A        | 2.310         |
|----------|---------------|
| B-THREAD | 1.750" - 12UN |
| c        | 0.50          |
| D        | 0.750         |