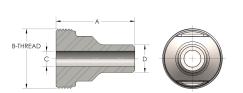

## DIMENSIONS

| Α        | 3.130         |
|----------|---------------|
| B-THREAD | 2.750" - 12UN |
| с        | 1.00          |
| D        | 1.500         |