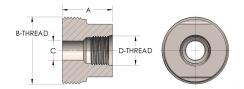

## DIMENSIONS

| Α        | 0.880          |
|----------|----------------|
| B-THREAD | 1.000" - 14UNS |
| c        | 0.19           |
| D-THREAD | 7/16" - 20UNF  |