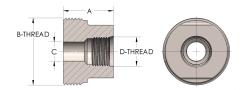

## DIMENSIONS

| Α        | 0.880          |
|----------|----------------|
| B-THREAD | 1.000" - 14UNS |
| c        | 0.19           |
| D-THREAD | 7/16" - 20UNF  |