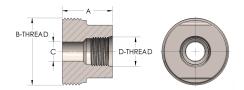

## DIMENSIONS

| Α        | 1.190         |
|----------|---------------|
| B-THREAD | 1188" - 12UN  |
| c        | 0.31          |
| D-THREAD | 7/16" - 20UNF |