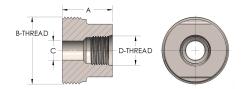

## DIMENSIONS

| Α        | 1.250          |
|----------|----------------|
| B-THREAD | 1.375" - 12UNF |
| c        | 0.33           |
| D-THREAD | 9/16" - 18UNF  |