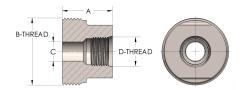

## DIMENSIONS

| Α        | 1.250          |
|----------|----------------|
| B-THREAD | 1.375" - 12UNF |
| c        | 0.33           |
| D-THREAD | 3/4" - 16UNF   |