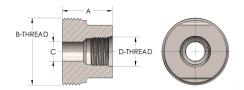

## DIMENSIONS

| A        | 1.310         |
|----------|---------------|
| B-THREAD | 1.750" - 12UN |
| c        | 0.50          |
| D-THREAD | 1.063" - 12UN |