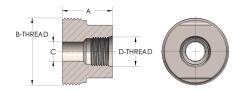

## DIMENSIONS

| A        | 1.310         |
|----------|---------------|
| B-THREAD | 2.000" - 12UN |
| c        | 0.63          |
| D-THREAD | 1.063" - 12UN |