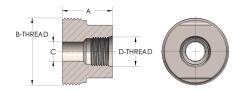

## DIMENSIONS

| A        | 1.310         |
|----------|---------------|
| B-THREAD | 2.000" - 12UN |
| c        | 0.63          |
| D-THREAD | 1.313" - 12UN |