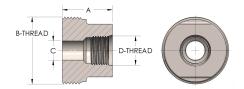

### DIMENSIONS

| Α        | 1.310         |
|----------|---------------|
| B-THREAD | 2.000" - 12UN |
| c        | 0.63          |
| D-THREAD | 1.313" - 12UN |