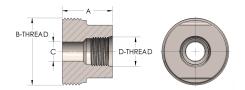

## DIMENSIONS

| A        | 1.560          |
|----------|----------------|
| B-THREAD | 2.313" - 12UNS |
| c        | 0.81           |
| D-THREAD | 1.313" - 12UN  |