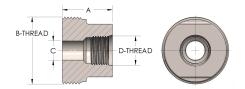

## DIMENSIONS

| A        | 1.560          |
|----------|----------------|
| B-THREAD | 2.313" - 12UNS |
| c        | 0.81           |
| D-THREAD | 1.625" - 12UN  |