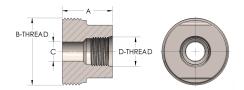

## DIMENSIONS

| Α        | 1.690         |
|----------|---------------|
| B-THREAD | 2.750" - 12UN |
| с        | 1.19          |
| D-THREAD | 1.875" - 12UN |