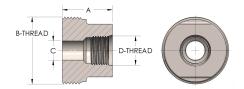

## DIMENSIONS

| Α        | 2.000         |
|----------|---------------|
| B-THREAD | 3.063"-12UNS  |
| c        | 1.38          |
| D-THREAD | 1.875" - 12UN |