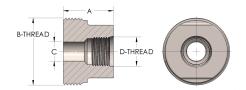

## DIMENSIONS

| Α        | 2.000          |
|----------|----------------|
| B-THREAD | 3.063" - 12UNS |
| c        | 1.38           |
| D-THREAD | 2.500" - 12UN  |