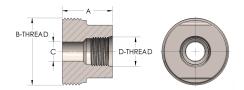

## DIMENSIONS

| A        | 2.130         |
|----------|---------------|
| B-THREAD | 3.750" - 12UN |
| c        | 1.75          |
| D-THREAD | 2.500" - 12UN |