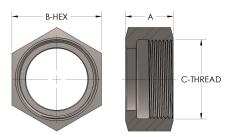

# DIMENSIONS

| A        | 0.750          |
|----------|----------------|
| B-HEX    | 1.19           |
| CRN      | 0A16860.2      |
| C-THREAD | 1.000" - 14UNS |