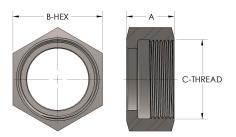

## DIMENSIONS

| Α        | 1.250          |
|----------|----------------|
| B-HEX    | 2.75           |
| CRN      | 0A16860.2      |
| C-THREAD | 2.313" - 12UNS |