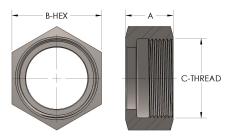

## DIMENSIONS

| Α        | 1.250          |
|----------|----------------|
| B-HEX    | 2.75           |
| CRN      | 0A16860.2      |
| C-THREAD | 2.313" - 12UNS |