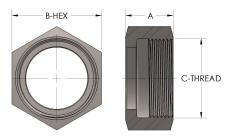

## DIMENSIONS

| A        | 1.500         |
|----------|---------------|
| B-HEX    | 4.38          |
| CRN      | 0A16860.2     |
| C-THREAD | 3.750" - 12UN |