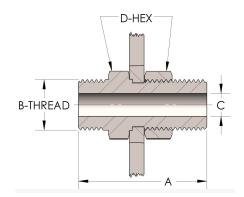

# DIMENSIONS

| Α        | 2.190          |
|----------|----------------|
| B-THREAD | 1.000" - 14UNS |
| c        | 0.22           |
| D-HEX    | 1.38           |