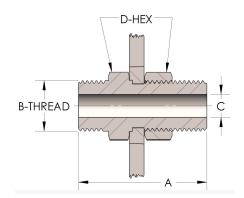

# DIMENSIONS

| Α        | 2.190          |
|----------|----------------|
| B-THREAD | 1.000" - 14UNS |
| c        | 0.22           |
| D-HEX    | 1.38           |