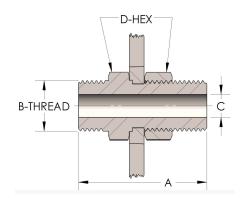

# **DIMENSIONS**

| Α               | 2.440         |
|-----------------|---------------|
| <b>B-THREAD</b> | 1.188" - 12UN |
| c               | 0.31          |
| D-HEX           | 1.5           |