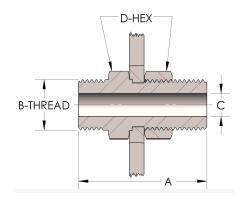

# **DIMENSIONS**

| Α        | 2.440         |
|----------|---------------|
| B-THREAD | 1.750" - 12UN |
| c        | 0.50          |
| D-HEX    | 2.13          |