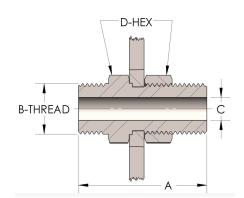

## DIMENSIONS

| A        | 2.440         |
|----------|---------------|
| B-THREAD | 1.750" - 12UN |
| c        | 0.50          |
| D-HEX    | 2.13          |