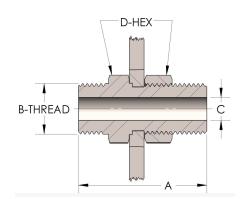

# DIMENSIONS

| Α        | 2.940          |
|----------|----------------|
| B-THREAD | 2.313" - 12UNS |
| c        | 0.81           |
| D-HEX    | 2.75           |