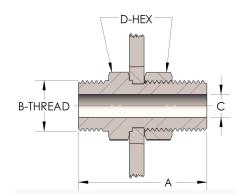

## **DIMENSIONS**

| Α        | 2.940         |
|----------|---------------|
| B-THREAD | 2.750" - 12UN |
| c        | 1.19          |
| D-HEX    | 3.25          |