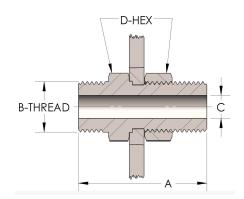

# DIMENSIONS

| A               | 2.940         |
|-----------------|---------------|
| <b>B-THREAD</b> | 2.750" - 12UN |
| c               | 1.19          |
| D-HEX           | 3.25          |