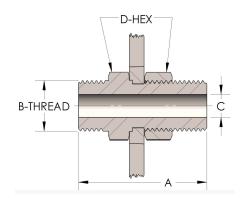

# DIMENSIONS

| A        | 3.440         |
|----------|---------------|
| B-THREAD | 3.750" - 12UN |
| c        | 1.75          |
| D-HEX    | 4.25          |