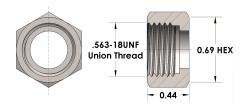

## DIMENSIONS

## **GENERAL**

| Pressure Rating    | 6000 PSI                                        |
|--------------------|-------------------------------------------------|
| Union Nut Material | 316/L Stainless Steel, ASTM A276, UNS S31600/03 |