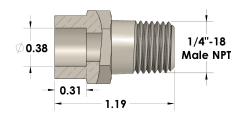

## DATA SHEET

954A-06-04-M 07/01/2025 11:58 PM

Product Category Part Description 954A-06-04-M Tube to Male NPT Adapter



## DIMENSIONS

## **GENERAL**

| Pressure Rating  | 6000 PSI                      |
|------------------|-------------------------------|
| Fitting Material | Monel®, ASTM B164, UNS N04405 |

https://www.cpvmfg.com 484.731.4010

The complete catalog contents must be reviewed to ensure that the system designer and user make a safe product selection. When selecting products, the totabystem design must be considered to ensure safe, trouble-free performance. Function, material compatibility, adequate ratings, proper installation, operation, and maintenance are the responsibilities of the system designer and user. Caution: Do not mix or interchange valve components with those of other manufacturers.