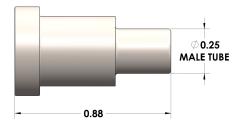

## DIMENSIONS

## **GENERAL**

| Pressure Rating    | 6000 PSI                      |
|--------------------|-------------------------------|
| Tailpiece Material | Monel®, ASTM B164, UNS N04405 |

https://www.cpvmfg.com 484.731.4010