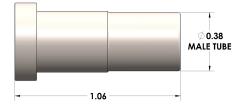

## DATA SHEET

963R-04-06-M 09/17/2025 3:37 AM

Product Category Part Description 963R-04-06-M Male Tube Tailpiece



## DIMENSIONS

## **GENERAL**

| Pressure Rating    | 6000 PSI                      |
|--------------------|-------------------------------|
| Tailpiece Material | Monel®, ASTM B164, UNS N04405 |

https://www.cpvmfg.com 484.731.4010

The complete catalog contents must be reviewed to ensure that the system designer and user make a safe product selection. When selecting products, the totabystem design must be considered to ensure safe, trouble-free performance. Function, material compatibility, adequate ratings, proper installation, operation, and maintenance are the responsibilities of the system designer and user. Caution: Do not mix or interchange valve components with those of other manufacturers.