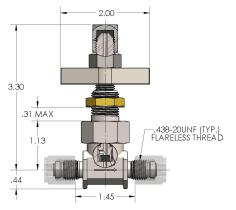

**Product Category** 

**Part Description** 

**Product Line** 

# DATA SHEET

980-A-1-SS 06/30/2025 11:39 PM

980-A-1-SS

Instrument Valves (900 Series)

Globe Instrument Valve with Flareless Compression Ends



# DIMENSIONS

### **GENERAL**

| Pressure Rating     | 6000 PSI                                     |
|---------------------|----------------------------------------------|
| Temperature Range   | -30°F to 250°F (-34°C to 121°C)              |
| Standard Soft Goods | Buna-N O-Rings                               |
| Cartridge Type      | Shutoff                                      |
| Connection Type     | Compression Style                            |
| Connection Size     | 1/4 Tube O.D.                                |
| Body Material       | 316/L Stainless Steel, ASTM A182, UNS S31603 |
| Bonnet Material     | 416 Stainless Steel, ASTM A582, UNS S41600   |
| Approved per        | NSSC 803-6397304F                            |

## **OPTIONS**

**Optional Soft Goods** 

Viton® O-Rings