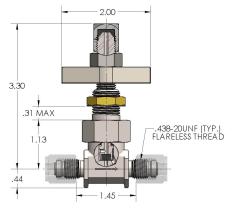

# DIMENSIONS

### **GENERAL**

| Pressure Rating     | 6000 PSI                                   |
|---------------------|--------------------------------------------|
| Temperature Range   | -30°F to 250°F (-34°C to 121°C)            |
| Standard Soft Goods | Buna-N O-Rings                             |
| Cartridge Type      | Shutoff                                    |
| Connection Type     | Compression Style                          |
| Connection Size     | 1/4 Tube O.D.                              |
| Body Material       | Monel®, ASTM B564, UNS N04400              |
| Bonnet Material     | 416 Stainless Steel, ASTM A582, UNS S41600 |
| Approved per        | NSSC 803-6397304F                          |