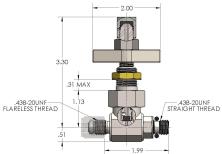

## **DIMENSIONS**

## **GENERAL**

| Pressure Rating     | 6000 PSI                                     |
|---------------------|----------------------------------------------|
| Temperature Range   | -30°F to 250°F (-34°C to 121°C)              |
| Standard Soft Goods | Buna-N O-Rings                               |
| Cartridge Type      | Shutoff                                      |
| Connection Type     | Compression X Straight Thread                |
| Connection Size     | 1/4 Tube X .438"-20UNF                       |
| Body Material       | 316/L Stainless Steel, ASTM A182, UNS S31603 |
| Bonnet Material     | 416 Stainless Steel, ASTM A582, UNS S41600   |
| Approved per        | NSSC 803-6397304F                            |