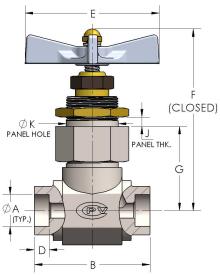

## **DIMENSIONS**

| Orifice  | 0.218 |
|----------|-------|
| A (NPS)  | 0.540 |
| В        | 2.38  |
| D        | 0.380 |
| E        | 3.50  |
| F        | 4.36  |
| G        | 1.69  |
| J (max.) | 0.25  |
| К        | 1.2   |