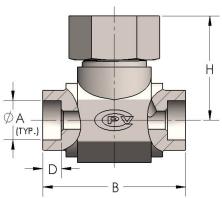

## **DIMENSIONS**

| Orifice | 0.313 |
|---------|-------|
| A (NPS) | 0.840 |
| В       | 2.75  |
| D       | 0.380 |
| н       | 2.25  |