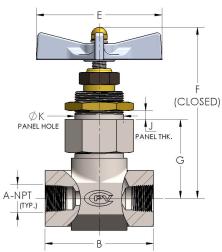

## **DIMENSIONS**

| Orifice  | 0.313   |
|----------|---------|
| A-NPT:   | 1/2"-14 |
| В        | 3.13    |
| E        | 3.50    |
| F        | 4.56    |
| G        | 1.81    |
| J (max.) | 0.44    |
| K        | 1.2     |