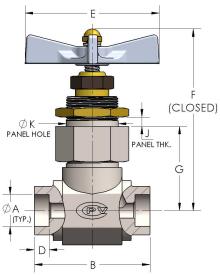

## **DIMENSIONS**

| Orifice  | 0.313 |
|----------|-------|
| A (NPS)  | 0.540 |
| В        | 2.50  |
| D        | 0.380 |
| E        | 3.50  |
| F        | 4.56  |
| G        | 1.81  |
| J (max.) | 0.44  |
| К        | 1.2   |