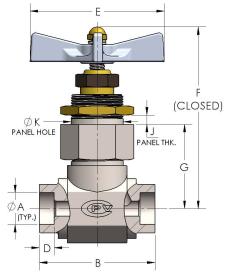

# DIMENSIONS

| Orifice  | 0.313 |
|----------|-------|
| A (NPS)  | 0.840 |
| В        | 2.75  |
| D        | 0.380 |
| E        | 3.50  |
| F        | 4.56  |
| G        | 1.81  |
| J (max.) | 0.44  |
| К        | 1.2   |