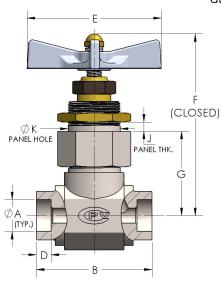

## **DIMENSIONS**

| Orifice  | 0.438 |
|----------|-------|
| A (NPS)  | 1.050 |
| В        | 3.50  |
| D        | 0.500 |
| E        | 3.50  |
| F        | 5.06  |
| G        | 2.59  |
| J (max.) | 0.44  |
| K        | 1.53  |