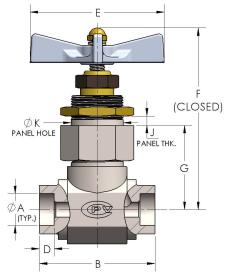

# DIMENSIONS

| Orifice  | 0.438 |
|----------|-------|
| A (NPS)  | 1.050 |
| В        | 3.50  |
| D        | 0.500 |
| E        | 3.50  |
| F        | 5.06  |
| G        | 2.59  |
| J (max.) | 0.44  |
| К        | 1.53  |