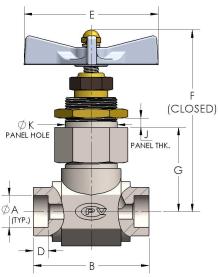

## **DIMENSIONS**

| Orifice  | 0.500 |
|----------|-------|
| A (NPS)  | 0.840 |
| В        | 3.75  |
| D        | 0.380 |
| E        | 4.50  |
| F        | 6.00  |
| G        | 2.81  |
| J (max.) | 0.69  |
| K        | 1.78  |